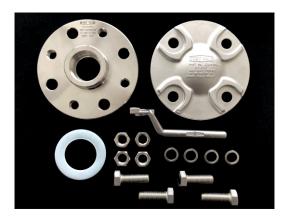

The kit includes these parts:

- BSP to DN adaptor flange
- blind flange
- bent handle
- envelope gasket
- bolting kit

NOTE: The ball valve is not included in the kit.

You can buy only the adaptor flange if you do not need the complete kit.

## Range

| Description                           | Part No.      |
|---------------------------------------|---------------|
| 1½" BSP to DN40 adaptor kit           | 530/ADAP40KIT |
| 11/2" BSP to DN40 adaptor flange only | 530/ADAP40    |
| 1½" BSP to DN50 adaptor kit           | 530/ADAP50KIT |
| 11/2" BSP to DN50 adaptor flange only | 530/ADAP50    |