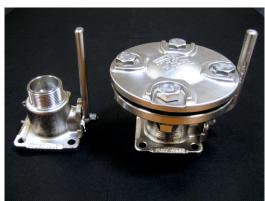

## **Specification**

The  $1\frac{1}{2}$ " airline ball valve adaptor kit lets you change an airline ball valve with a  $1\frac{1}{2}$ " BSP outlet/process connection to a DN40 or DN50 flanged outlet/process connection.

The kit includes these parts:

- BSP to DN adaptor flange
- blind flange
- bent handle
- envelope gasket
- bolting kit

NOTE: The ball valve is not included in the kit.

You can buy only the adaptor flange if you do not need the complete kit.