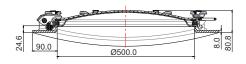

# **Specification**

Weight 40 Kg Design Pressure (MAWP) 4 Bar (58 PSI) 6 Bar (87 PSI) Test Pressure -40°C to 200°C Design Temperature -40°F to 392°F

**NB** Above data varies according to specification

Manlid covers 74E/0500 (4 Bar) & 73E/0500 (3 Bar) are approved to BS EN14025.

# **Parts drawing**

| Item | Description                  | Part No.          |
|------|------------------------------|-------------------|
| 1    | Cover                        | 74E/0500          |
| 2    | Seal (sold separately)       | See DS/MAN028     |
| 3    | Neck/compensating ring       | 6EP/7403XXXP      |
| 4    | Long swingbolt assembly (4)  | 496/XXXX see Note |
|      | Short swingbolt assembly (4) | 496/X240 see Note |
| 5    | Grubscrew                    | 5111-009          |
| 6    | Hinge pin assembly           | 600/1060          |
| 7    | Hinge kit – 135° fixed       | 135B              |