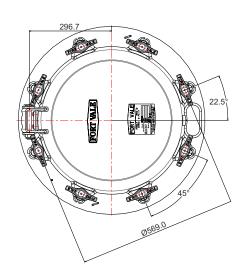

# Fitting Details

Example shown: E4C/85XX025B

#### Range

| Part Number  | Points | MAWP  |
|--------------|--------|-------|
| E4C/85XX025B | 8      | 4 Bar |
| E3C/65XX025B | 6      | 3 Bar |

XX in part number above denotes the radius range:-

75 = 750 to 800 mm04 = 1005 to 1075 mm82 = 800 to 850 mm11 = 1075 to 1145mm 87 850 to 900mm 18 = 1145 to 1220mm **92** = 900 to 950mm **20** = 1220 to 1300mm **28** = 1280mm **97** = 950 to 1005mm

# **Parts drawing**

| Item | Description                  | Part No.          |
|------|------------------------------|-------------------|
| 1    | Cover                        | 74E/0500          |
| 2    | Seal (sold separately)       | See DS/MAN028     |
| 3    | Neck/compensating ring       | 6EP/7403XXXP      |
| 4    | Long swingbolt assembly (4)  | 496/XXXX see Note |
|      | Short swingbolt assembly (4) | 496/X240 see Note |
| 5    | Grubscrew                    | 5111-009          |
| 6    | Hinge pin assembly           | 600/1060          |
| 7    | Hinge kit – 135° fixed       | 135B              |