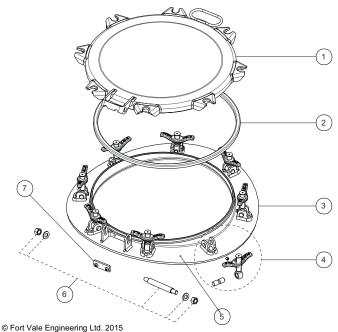

# **Parts drawing**

| Item | Description                  | Part No.          |
|------|------------------------------|-------------------|
| 1    | Cover                        | 74E/0500          |
| 2    | Seal (sold separately)       | See DS/MAN028     |
| 3    | Neck/compensating ring       | 6EP/7403XXXP      |
| 4    | Long swingbolt assembly (4)  | 496/XXXX see Note |
|      | Short swingbolt assembly (4) | 496/X240 see Note |
| 5    | Grubscrew                    | 5111-009          |
| 6    | Hinge pin assembly           | 600/1060          |
| 7    | Hinge kit – 135° fixed       | 135B              |

# Note

496/X in swingbolt part number denotes handnut material

1 = naval brass

5 = stainless steel

E = low profile stainless steel/brass composite

496/XXXX - long swingbolt length depends upon tank radius.