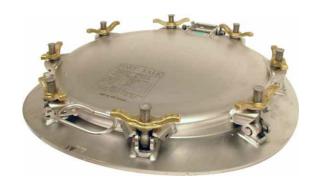

# 500mm Ultra Low Profile **Pendle Manlid Assembly**

500mm Ultra Low Profile Manlid Assembly - 8 point fastening. 8mm thick pressed neck/compensating ring profiled to suit tank radius. Contact parts manufactured in 316 stainless steel. Stainless steel swingbolts with naval brass handnuts. Seal supplied separately.

Options - 3 Bar 6 point version and 4 Bar 8 point version. Tank radius range from 750mm to 1300mm. Stainless steel swingbolts with either stainless steel handnuts or low profile stainless steel/brass composite handnuts. Cover hinge stop plate may be fitted to adjust opening angle.