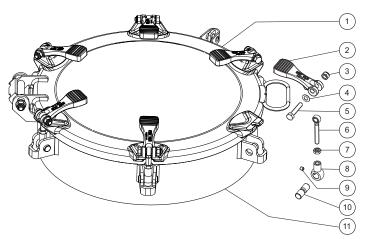

## **Parts drawing**

| Item | Description                   | Part No.    |
|------|-------------------------------|-------------|
| 1    | Manlid cover                  | 73E/7200    |
| 2    | Quick release handle (6)      | 490/4000    |
| 3    | M10 self locking nut (6)      | 5112-008    |
| 4    | M10 washer (12)               | 5113-009    |
| 5    | M10 hex head bolt (6)         | 5111-110    |
| 6    | M12 swingbolt (6)             | 86Z/0003    |
| 7    | M12 half nut (6)              | 5112-017    |
| 8    | 16mm eye female swingbolt (6) | 86Z/0002    |
| 9    | M8 socket grubscrew (6)       | 5111-002    |
| 10   | 16mm swingbolt pin (6)        | 10913SS     |
| 11   | Neckring *See Note            | 66E/66XXXSH |

\*Note Part number varies according to specification.

Quick release swingbolt assembly part number 86Z/0001 includes items 2-10.

16 x 10mm section Manlid seal supplied separately part number 5005-50XXX (various materials available)