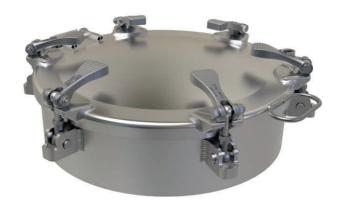

# 500mm Manlid Assembly with **Quick Release Latches**

500mm Manlid Assembly with Quick Release Latches pressed 6 point fastening cover. 6mm thick x 180mm deep neckring. Contact parts manufactured in 316 stainless steel. Fitted with stainless steel quick release latches. Seal supplied separately.

Options - 100mm, 125mm, 150mm, 180mm deep neckrings. Manlid may be supplied with welded ancillary items, eg. RJT fitting. Insulated manlid available.

Available etched with customer logo upon request.