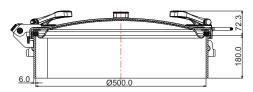

# 500mm Manlid Assembly with **Quick Release Latches**



500mm Manlid Assembly with Quick Release Latches pressed 6 point fastening cover. 6mm thick x 180mm deep neckring. Contact parts manufactured in 316 stainless steel. Fitted with stainless steel quick release latches. Seal supplied separately.

Options - 100mm, 125mm, 150mm, 180mm deep neckrings. Manlid may be supplied with welded ancillary items, eg. RJT fitting. Insulated manlid available.

Available etched with customer logo upon request.

## Fitting Details



Example shown: 8EZ/66XXXSH





#### **Specification**

FORT VALE

40.5 Kg \*See Note Weight Design Pressure (MAWP) 2.50 Bar (36.3 PSIG) Test Pressure 3.25 Bar (47.1 PSIG) Design Temperature -20°C to 150°C (-4°F to 302°F)

\*Note: varies according to specification.

Approved to BS EN14025



1 Operating Instructions available - OPIN64

### Range



| Part No.    | Description                               |  |
|-------------|-------------------------------------------|--|
| 8EZ/66XXXSH | Standard assembly                         |  |
| 8EZ/67XXXSH | Assembly with RJT fitting in manlid cover |  |
| 8EZ/68XXXSH | Assembly with insulated manlid cover      |  |

## **Parts drawing**





| Item | Description                   | Part No.    |
|------|-------------------------------|-------------|
| 1    | Manlid cover