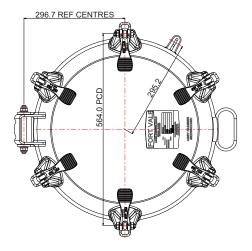

# 500mm Manlid Assembly with **Quick Release Latches**



500mm Manlid Assembly with Quick Release Latches pressed 6 point fastening cover. 6mm thick x 180mm deep neckring. Contact parts manufactured in 316 stainless steel. Fitted with stainless steel quick release latches. Seal supplied separately.

Options - 100mm, 125mm, 150mm, 180mm deep neckrings. Manlid may be supplied with welded ancillary items, eg. RJT fitting. Insulated manlid available.

Available etched with customer logo upon request.

## Fitting Details



Example shown: 8EZ/66XXXSH





#### **Specification**

FORT VALE

40.5 Kg \*See Note Weight Design Pressure (MAWP) 2.50 Bar (36.3 PSIG) Test Pressure 3.25 Bar (47.1 PSIG) Design Temperature -20°C to 150°C (-4°F to 302°F)

\*Note: varies according to specification.

Approved to BS EN14025



1 Operating Instructions available - OPIN64

### Range



| Part No.    | Description                               |  |
|-------------|-------------------------------------------|--|
| 8EZ/66XXXSH | Standard assembly                         |  |
| 8EZ/67XXXSH | Assembly with RJT fitting in manlid cover |  |
| 8EZ/68XXXSH | Assembly with insulated manlid cover      |  |

## **Parts drawing**





| Item | Description                   | Part No.    |
|------|-------------------------------|-------------|
| 1    | Manlid cover