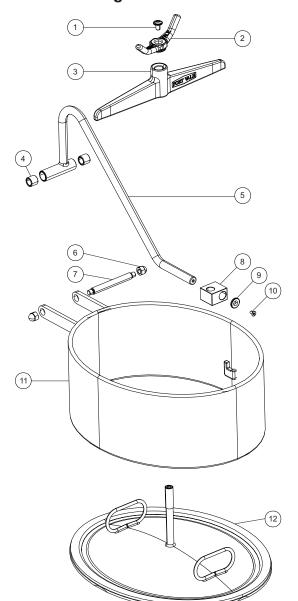

# **Parts Drawing**

## **Parts List**

| Item | Description                      | Part No.     |
|------|----------------------------------|--------------|
| 1    | M10 flanged button screw         | 5111-600     |
| 2    | 3/4" star lock handnut           | 490/0410     |
| 3    | Cross arm                        | 750/6535DC   |
| 4    | Gunmetal bush (2)                | 650/6001     |
| 5    | Pivot beam assembly              | 650/6535     |
| 6    | M12 dome nut (2)                 | 5112-050     |
| 7    | Hinge pin                        | 650/6008     |
| 8    | Long pivot block                 | 750/2501     |
| 9    | Retaining washer                 | 20370/2      |
| 10   | 6mm countersunk bolt             | 5111-018     |
| 11   | Neckring                         | 650/6530     |
| 12   | Cover with vulcanised seal *Note | 750/6070VSXX |