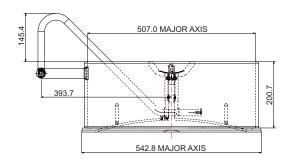

#### Nominal size

508mm x 406mm

#### Neckring

Thickness: 10mm Height: 200.7mm

### **Design Conditions**

Weight: 41.3 Kg Design Pressure (MAWP): 3 Bar

Design Vacuum: -0.20 Bar \*Conditions

Design Temperature Min: -20°C
Design Temperature Max: 70°C

**Vacuum Conditions**: The assembly is compatible with -0.20 Bar vacuum only if neckring distortion caused by welding is kept to a minimum.