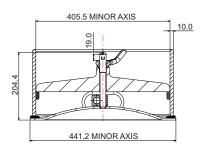

#### **Section View**

#### Nominal size

508mm x 406mm

#### Neckring

Thickness: 10mm Height: 200.7mm