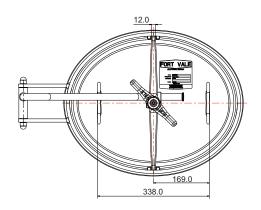

#### **Section View**

#### Nominal size

508mm x 406mm

#### Neckring

Thickness: 10mm Height: 200.7mm