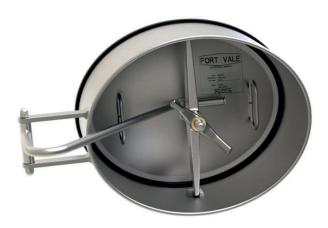

# **Elliptical Manlid Assembly - Deep Neckring**

Part No: 850/7600VXX

#### **Properties**

Cross-arm with handnut to clamp and seal the assembly; 2x handles to move the cover to the open/closed position

#### Operation

The cover opens into the vessel and turns to move out of the neckring, clear of the vessel