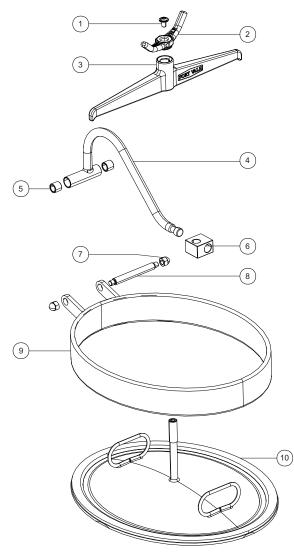

# **Parts Drawing**

| Parts L | ist |
|---------|-----|
|---------|-----|

| ltem | Description                      | Part No.     |
|------|----------------------------------|--------------|
| 1    | M10 flanged button screw         | 5111-600     |
| 2    | ¾" star lock handnut             | 490/0410     |
| 3    | Cross arm                        | 750/6020DC   |
| 4    | Pivot beam assembly              | 650/6020     |
| 5    | Gunmetal bush (2)                | 650/6001     |
| 6    | Pivot block                      | 750/6001     |
| 7    | M12 dome nut (2)                 | 5112-050     |
| 8    | Hinge pin                        | 650/6008     |
| 9    | Neckring                         | 650/6010     |
| 10   | Cover with vulcanised seal *Note | 750/6070VSXX |