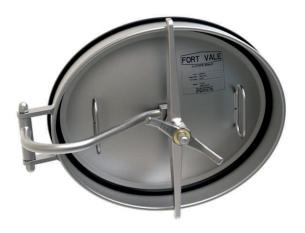

## **Specification**

Nominal size 508mm x 406mm

#### **Properties**

Cross-arm with handnut to clamp and seal the assembly; 2x handles to move the cover to the open/closed position

## Operation

The cover opens into the vessel and turns to move out of the neckring, clear of the vessel

#### Materials

Contact parts: 316 stainless steel, cover surface finish 0.8um - 0.5um Seal: vulcanised - refer to Range