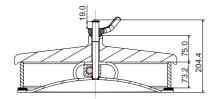

### Neckring

Thickness: 10mm Height: 73.2mm

# **Section View**

Part No: 850/7500VXX