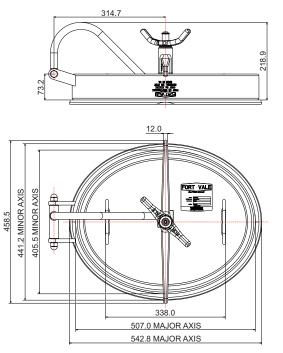

## **Specification**

Nominal size 508mm x 406mm

### Neckring

Thickness: 10mm Height: 73.2mm

# **Section View**

Part No: 850/7500VXX