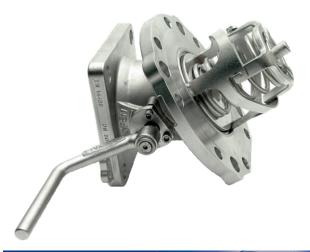

## 3" 30° MKIII Highlift Footvalve

**Specification** 

Weight
Design Pressure (MAWP)
Hydraulic Test Pressure
Design Temperature Range

8.6 Kgs \*See Note 4 Bar (58 PSI) 6 Bar (87 PSI) -40°C to 200°C (-40°F to 392°F)

3" 30° MKIII Highlift Footvalve - inlet flange dual drilled 8 x 14mm holes equi-spaced on a 178mm PCD and 4 x 18mm holes equi-spaced on a 178mm PCD; outlet flange drilled 4 x 17mm holes equi-spaced on a 160mm PCD. Footvalve body with 'Superseat' (alloy 625) seating area. All other contact parts manufactured in 316 stainless steel with a Fortyt poppet O ring.

Options - Available with alloy C276 sealing area. A range of poppet O ring materials and outlet flange drillings is available. A steam-heated version is available for congealing cargoes. The Highlift range includes 30°, 45°, 90° and 180° options. A range of bolting kits and outlet gaskets is available.