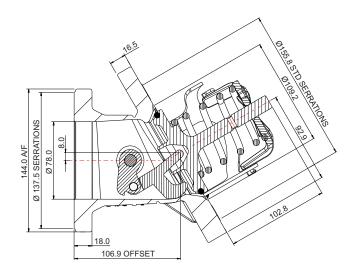

| Superseat (alloy 625), 4 hole outlet      |
| 830/3000ASH | Steam heated. 8 hole inlet, 4 hole outlet |

## **Associated Parts**



ORT VALE

| Associated Parts                        | Part No. |
|-----------------------------------------|----------|
| Tank weld-in flange - 8 hole            | 324/9000 |
| Stud kit to suit 8 hole inlet           | 324/2070 |
| CNAF/PTFE inlet gasket – 8 hole         | 5005-015 |
| Tank weld-in flange - 4 hole            | 341/001L |
| Stud kit to suit 4 hole inlet           | 311/3700 |
| CNAF/PTFE inlet gasket – 4 hole         | 5005-032 |
| CNAF/PTFE outlet gasket - undrilled     | 5005-049 |
| CNAF/PTFE square outlet gasket - 4 hole | 5005-195 |
| Outlet bolting kit                      | 368/1100 |

## **Fitting Details**

Part Number: 830/3000A