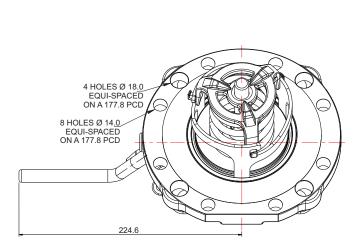

3" 30° MKIII Highlift Footvalve - inlet flange dual drilled 8 x 14mm holes equi-spaced on a 178mm PCD and 4 x 18mm holes equi-spaced on a 178mm PCD; outlet flange drilled 4 x 17mm holes equi-spaced on a 160mm PCD. Footvalve body with 'Superseat' (alloy 625) seating area. All other contact parts manufactured in 316 stainless steel with a Fortyt poppet O ring.

## **Fitting Details**

Part Number: 830/3000A