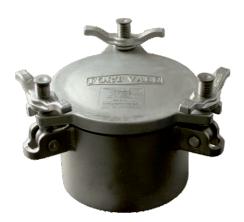

## 170mm Inspection Hatch Assembly

Part No: 14I/3100XXXA

#### Cover

3 point

#### **Properties**

1x spring-loaded swingbolt assembly lets the cover turn

clear of the neckring in the open position

#### **Materials**

Contact parts: 316 stainless steel

Fasteners: stainless steel swingbolts and handnuts

Seal: supplied separately

Alternatives are available, refer to the Design Options page