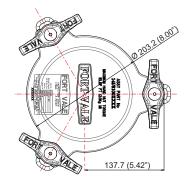

open position

#### **Materials**

Contact parts: 316 stainless steel

Fasteners: stainless steel swingbolts and handnuts

Seal: supplied separately

Alternatives are available, refer to the Design Options page

## **Design Conditions**

Weight: 8.9 Kg \*Note
Design Pressure (MAWP): 4 Bar
Test Pressure: 6 Bar
Design Temperature Min: -40°C
Design Temperature Max: 150°C

**NOTE:** The specification changes the weight. The Design Temperature limits refer to metal parts only. The Design Conditions and Section View dimensions are for the specified part number only.

### Range

| Description         | Part No.     |
|---------------------|--------------|
| With 75mm neckring  | 14I/3100075A |
| With 100mm neckring | 14I/3100100A |
| with 200mm neckring | 14I/3100200A |

### **Section View**







# 170mm Inspection Hatch Assembly

Part No: 14I/3100XXXA

# **Parts Drawing**



## **Parts List**

| Item | Description                                                                   | Part No.                                                            |
|------|-------------------------------------------------------------------------------|---------------------------------------------------------------------|
| 1    | Cover                                                                         | 672/0120                                                            |
| 2    | Seal (not included) *Note                                                     | 5005-XXXX                                                           |
| 3    | Swingbolt assembly (2)