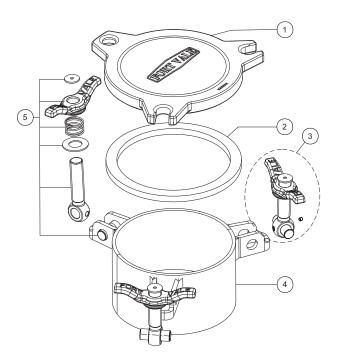

# **Parts Drawing**

## **Parts List**

| Item | Description                                                                   | Part No.                                                            |
|------|-------------------------------------------------------------------------------|---------------------------------------------------------------------|
| 1    | Cover                                                                         | 672/0120                                                            |
| 2    | Seal (not included) *Note                                                     | 5005-XXXX                                                           |
| 3    | Swingbolt assembly (2)                                                        | 496/5342                                                            |
| 4    | Neckring *Note                                                                | 661/36XXX                                                           |
| 5    | Spring-loaded swingbolt: Top washer Handnut Spring Washer Swingbolt Pivot pin | 5113-080<br>490/0310<br>5104-506<br>5123-005<br>540/0342<br>10913SS |