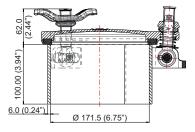

### **Section View**

## **Design Conditions**

Weight: 8.9 Kg \*Note
Design Pressure (MAWP): 4 Bar
Test Pressure: 6 Bar
Design Temperature Min: -40°C
Design Temperature Max: 150°C

**NOTE:** The specification changes the weight. The Design Temperature limits refer to metal parts only. The Design Conditions and Section View dimensions are for the specified part number only.