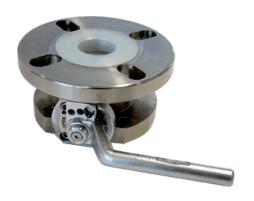

#### 25mm Reduced Bore Airline Ball Valve - PFA Lined

Part No: 530/P100

# 25mm Reduced Bore Airline Ball Valve - PFA Lined

Part No: 530/P100