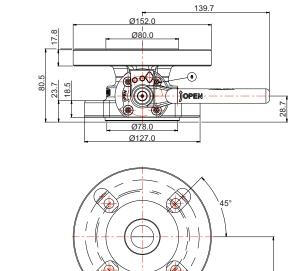

#### **Specification**

Nominal size

25mm

Tank connection

Flanged: 4 x 11mm holes on a 103.5mm PCD

**Outlet/process connection** 

Flanged: 4 x 18mm slots on a 100mm to 125mm PCD

**Options** 

#### **Section View**

4 X Ø11.0 HOLES EQUI-SPACED ON A 103.5 PCD

4 X Ø18.0 SLOTS EQUI-SPACED ON Á 100.0 TO 125.0 PCD