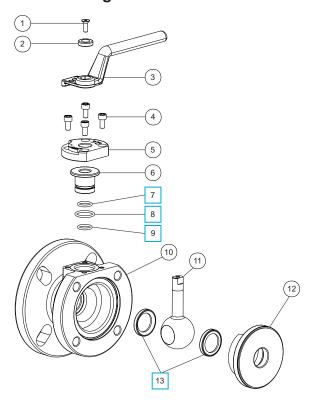

# **Parts Drawing**

# **Parts List**

| Item | Description               | Part No.   |
|------|---------------------------|------------|
| 1    | M5 socket screw           | 5111-111   |
| 2    | Retaining washer          | 20370/5    |
| 3    | Handle                    | 530/0020/1 |
| 4    | M6 button screw (4)       | 5121-013   |
| 5    | Stuffing clamp            | 530/1014   |
| 6    | Seal carrier              | 530/1013   |
| 7    | Perfluoroelastomer O ring | 5005-586   |
| 8    | Perfluoroelastomer O ring | 5005-384   |
| 9    | Fortyt O ring             | 5005-601   |
| 10   | PFA lined body            | 530/P110/2 |
| 11   | PFA lined obturator       | 530/1010L  |
| 12   | PFA lined clamp plate     | 530/1011P  |
| 13   | PTFE front/rear seal (2)  | 530/0024   |

# **Seal Kit**

| Description                          | Part No. |
|--------------------------------------|----------|
| All parts marked ☐ in the Parts List | 530/P1SK |