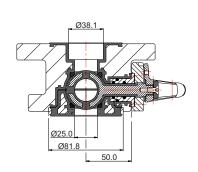

# **Design Conditions**

Weight: 5.0 Kg
Design Pressure (MAWP): 6.9 Bar
Test Pressure: 12.8 Bar
Design Temperature Min: -40°C
Design Temperature Max: 200°C

**NOTE:** The Design Conditions and Section View dimensions are for the specified part number only.

#### **Section View**

4 X Ø11.0 HOLES EQUI-SPACED ON A 103.5 PCD

4 X Ø18.0 SLOTS EQUI-SPACED ON Á 100.0 TO 125.0 PCD